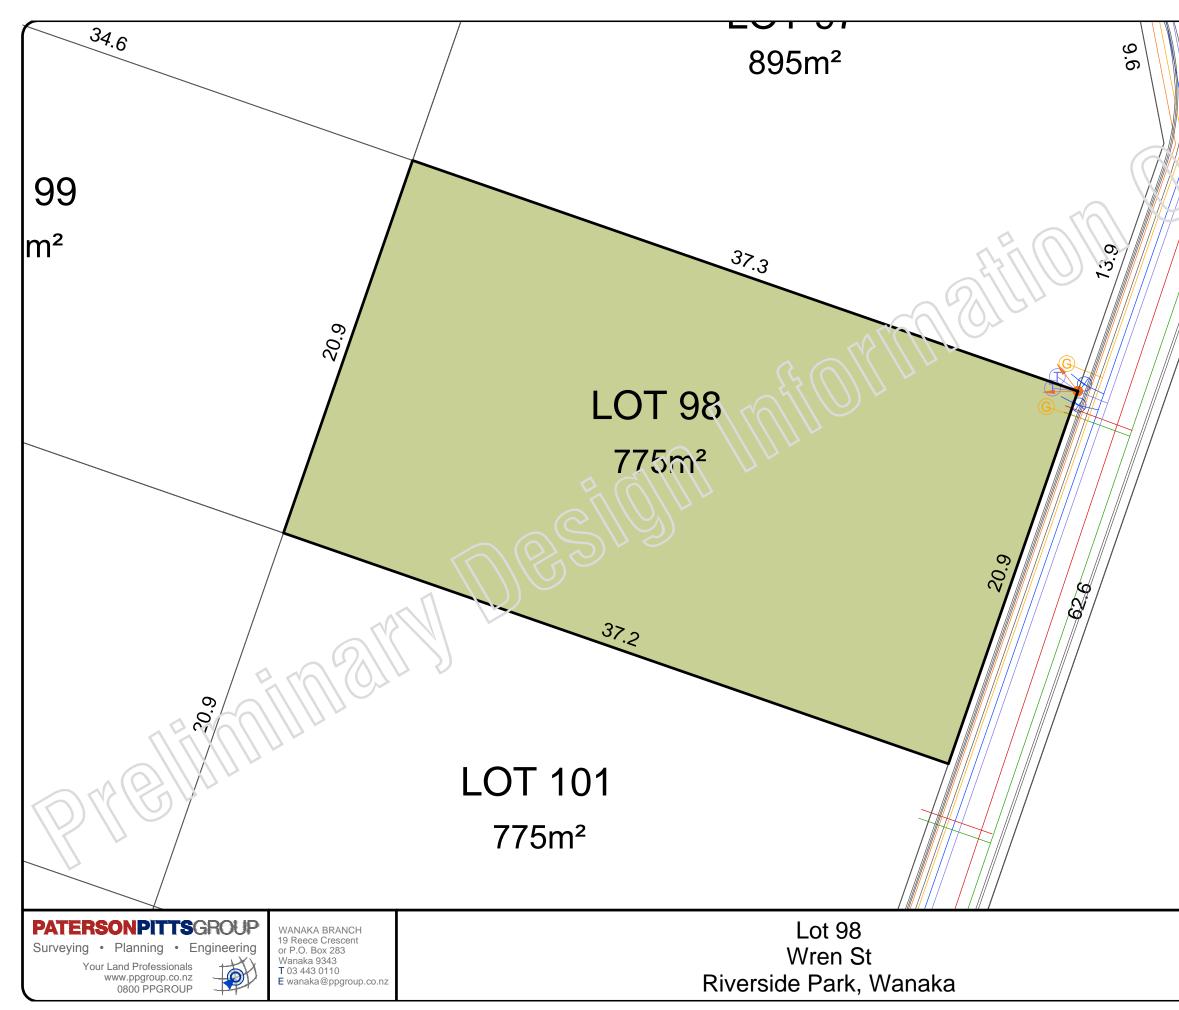

|                             | ١٨                                                                             |                                                                   |
|-----------------------------|--------------------------------------------------------------------------------|-------------------------------------------------------------------|
|                             |                                                                                | erside Park                                                       |
|                             | <br>                                                                           | <ul> <li>Roading</li> <li>Footpath</li> <li>Water Toby</li> </ul> |
|                             | G                                                                              | <ul> <li>Water Main</li> <li>Rockgas House Connection</li> </ul>  |
|                             |                                                                                | <ul> <li>Rockgas Line</li> <li>Telecom Service Box</li> </ul>     |
|                             |                                                                                | Telecom Line                                                      |
|                             | *                                                                              | Power Service Box<br>Street Light                                 |
|                             |                                                                                | Mudtank                                                           |
|                             | S                                                                              | Stormwater Manhole                                                |
|                             | Ē                                                                              | <ul> <li>Stormwater Line</li> <li>Foulsewer Manhole</li> </ul>    |
|                             |                                                                                | Foulsewer Line                                                    |
|                             | 6                                                                              | Tree                                                              |
|                             | NL.                                                                            |                                                                   |
|                             | 1. These                                                                       | <u>S</u><br>are design plans suitable only                        |
|                             | for concept design.                                                            |                                                                   |
|                             |                                                                                | e responsibility of the lot owner tractor employed by the lot     |
| ,                           |                                                                                | to verify the position of services ground before excavating.      |
| · · · · · ·                 | 3. No co                                                                       | ntours shown. A final survey is                                   |
| /                           | required at the conclusion of works by<br>each individual Lot owner.           |                                                                   |
|                             |                                                                                | ectronic copy of the information<br>CAD format can be obtained    |
|                             | from Paterson Pitts Wanaka. Note this                                          |                                                                   |
| 1                           | information comprises a final survey<br>to establish finished ground levels. A |                                                                   |
| /                           | \$650 ·                                                                        | + GST fee applies.                                                |
| <sup>Scale</sup> 1:200 @ A3 |                                                                                |                                                                   |
| Drawn By                    | пнр                                                                            | Date 26/06/2015                                                   |