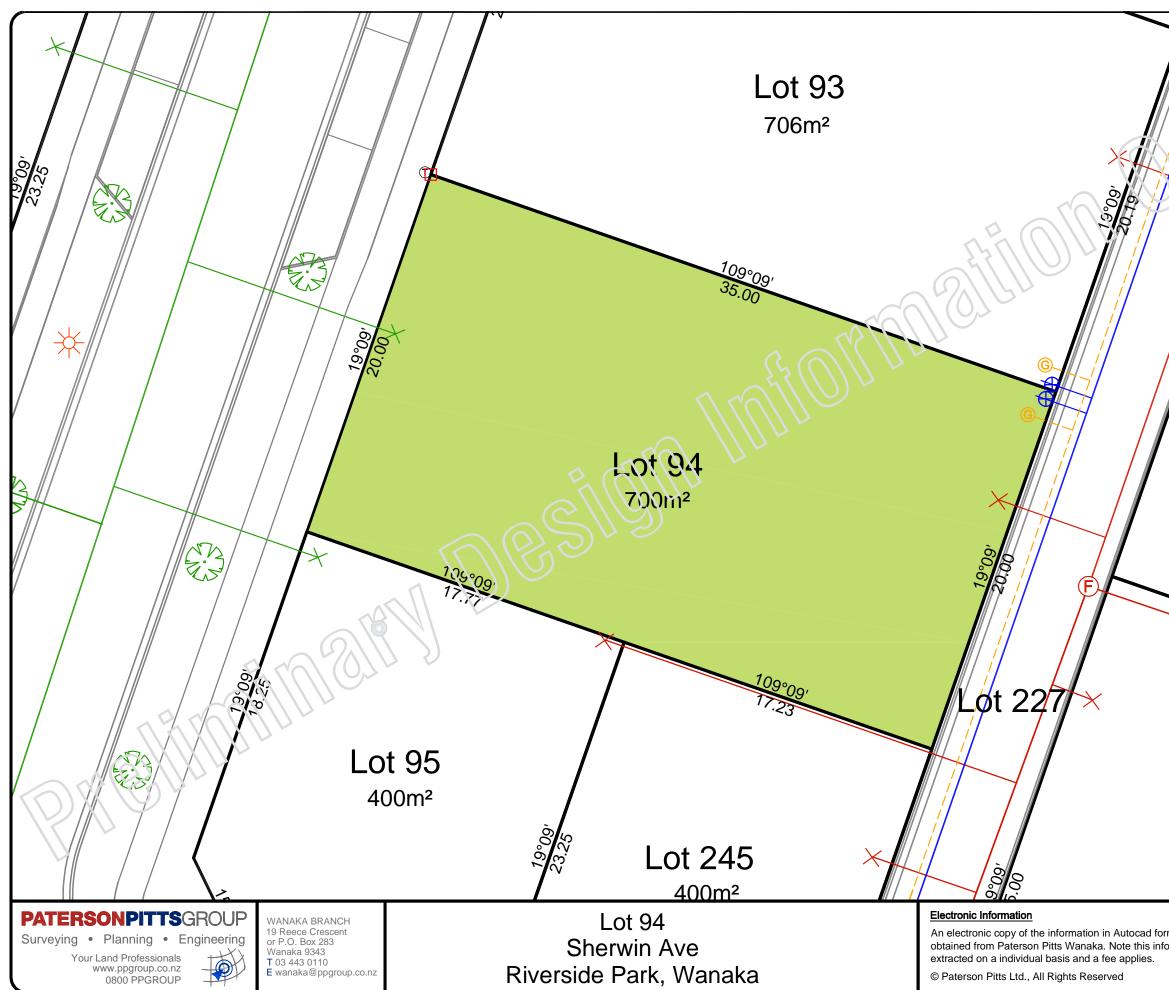

| 705                         |              | Location of<br>These are<br>It is the res<br>or contrac<br>owner to v | preliminary plans only.<br>sponsibility of the lot owner<br>tor employed by the lot<br>rerify the position of services<br>und before excavating.                                                                                                                                        |
|-----------------------------|--------------|-----------------------------------------------------------------------|-----------------------------------------------------------------------------------------------------------------------------------------------------------------------------------------------------------------------------------------------------------------------------------------|
|                             | 289°<br>2007 | ■ @ ×                                                                 | Key<br>Mudtank<br>Sign<br>Water Toby<br>Water Toby<br>Water Main<br>Rockgas House Connection<br>Rockgas Line<br>Power Service Box<br>Telecom Service Box<br>Telecom Manhole Box<br>Street Light<br>Footpath<br>Fence<br>Stormwater Manhole<br>Stormwater Line<br>Foulsewer Line<br>Tree |
|                             |              | survey and<br>These plan<br>information<br>without no                 | ation to be verified prior to                                                                                                                                                                                                                                                           |
| Overall                     | Scale        | 1:200 @                                                               |                                                                                                                                                                                                                                                                                         |
| rmat can be<br>formation is | Drawn By     | DHP                                                                   | Date<br>01/08/2014                                                                                                                                                                                                                                                                      |
|                             | Job No.      | W3678                                                                 | Layout<br>1 Rev A                                                                                                                                                                                                                                                                       |