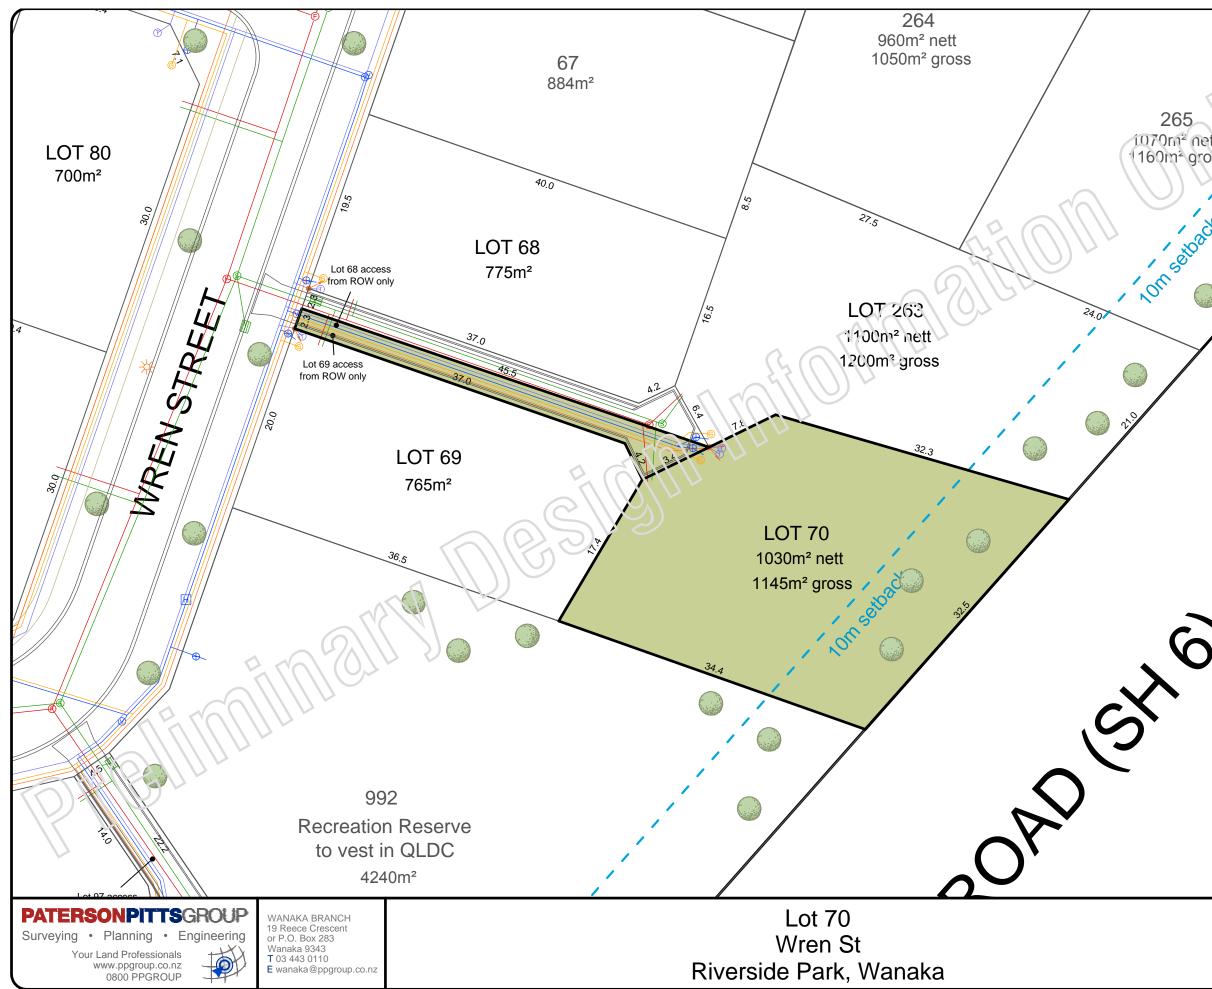

| Key         Roading         Footpath         Water Toby         Water Main         Rockgas House Connection         Rockgas Line         Telecom Service Box         Head Street Light         Mudtank         Street Light         Mudtank         Stormwater Manhole         Foulsewer Manhole         Foulsewer Line         Foulsewer Line         Tree         Notes         1. These are design plans suitable only for concept design.         2. It is the responsibility of the lot owner or contractor employed by the lot owner to verify the position of services on the ground before excavating.         3. No contours shown. A final survey is required at the conclusion of works by each individual Lot owner.         4. An electronic copy of the information in AutoCAD format can be obtained from Paterson Pitts Wanaka. Note this information comprises a final survey to establish finished ground levels. A \$650 + GST fee applies. | 265<br>Im <sup>2</sup> nett<br>m <sup>2</sup> gross | Riverside Park                                                                                                                                                                                                                                                                                                                                                                                                                                                                                                                                                                                         |
|----------------------------------------------------------------------------------------------------------------------------------------------------------------------------------------------------------------------------------------------------------------------------------------------------------------------------------------------------------------------------------------------------------------------------------------------------------------------------------------------------------------------------------------------------------------------------------------------------------------------------------------------------------------------------------------------------------------------------------------------------------------------------------------------------------------------------------------------------------------------------------------------------------------------------------------------------------------|-----------------------------------------------------|--------------------------------------------------------------------------------------------------------------------------------------------------------------------------------------------------------------------------------------------------------------------------------------------------------------------------------------------------------------------------------------------------------------------------------------------------------------------------------------------------------------------------------------------------------------------------------------------------------|
| <ol> <li><u>Notes</u></li> <li>These are design plans suitable only<br/>for concept design.</li> <li>It is the responsibility of the lot owner<br/>or contractor employed by the lot<br/>owner to verify the position of services<br/>on the ground before excavating.</li> <li>No contours shown. A final survey is<br/>required at the conclusion of works by<br/>each individual Lot owner.</li> <li>An electronic copy of the information<br/>in AutoCAD format can be obtained<br/>from Paterson Pitts Wanaka. Note this<br/>information comprises a final survey<br/>to establish finished ground levels. A</li> </ol>                                                                                                                                                                                                                                                                                                                                   | 6                                                   | Roading         Footpath         Water Toby         Water Main         ©       Rockgas House Connection         Rockgas Line         ①       Telecom Service Box         Telecom Line         ✓       Power Service Box         ※       Street Light         Image: Mudtank       S         Stormwater Manhole       Stormwater Line         Foulsewer Line       Foulsewer Line                                                                                                                                                                                                                       |
|                                                                                                                                                                                                                                                                                                                                                                                                                                                                                                                                                                                                                                                                                                                                                                                                                                                                                                                                                                | •                                                   | <ol> <li>These are design plans suitable only<br/>for concept design.</li> <li>It is the responsibility of the lot owner<br/>or contractor employed by the lot<br/>owner to verify the position of services<br/>on the ground before excavating.</li> <li>No contours shown. A final survey is<br/>required at the conclusion of works by<br/>each individual Lot owner.</li> <li>An electronic copy of the information<br/>in AutoCAD format can be obtained<br/>from Paterson Pitts Wanaka. Note this<br/>information comprises a final survey<br/>to establish finished ground levels. A</li> </ol> |