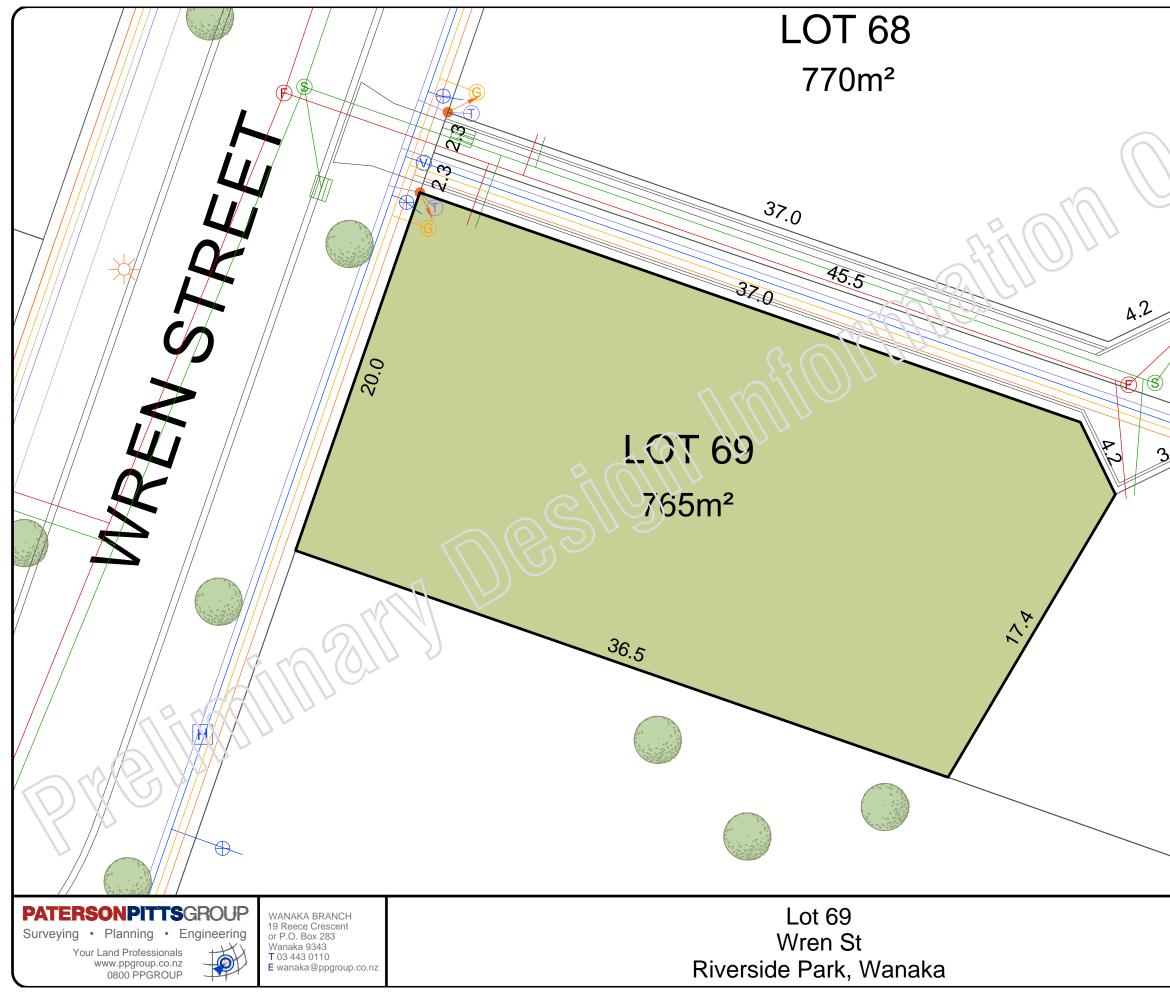

| 16 €            |                   | //                                                                                                                                                                                                                                                                                                                                                                                                                                                                                                                                                                                                                                                        |                                                                                                                                                                                                                                                                                                                                                                                          |  |
|-----------------|-------------------|-----------------------------------------------------------------------------------------------------------------------------------------------------------------------------------------------------------------------------------------------------------------------------------------------------------------------------------------------------------------------------------------------------------------------------------------------------------------------------------------------------------------------------------------------------------------------------------------------------------------------------------------------------------|------------------------------------------------------------------------------------------------------------------------------------------------------------------------------------------------------------------------------------------------------------------------------------------------------------------------------------------------------------------------------------------|--|
|                 |                   |                                                                                                                                                                                                                                                                                                                                                                                                                                                                                                                                                                                                                                                           | rside Park                                                                                                                                                                                                                                                                                                                                                                               |  |
| 9. <del>2</del> |                   |                                                                                                                                                                                                                                                                                                                                                                                                                                                                                                                                                                                                                                                           | Key                                                                                                                                                                                                                                                                                                                                                                                      |  |
| 3.4 6           | T                 |                                                                                                                                                                                                                                                                                                                                                                                                                                                                                                                                                                                                                                                           | <ul> <li>Roading</li> <li>Footpath</li> <li>Water Toby</li> <li>Water Main</li> <li>Rockgas House Connection</li> <li>Rockgas Line</li> <li>Telecom Service Box</li> <li>Telecom Line</li> <li>Power Service Box</li> <li>Street Light</li> <li>Mudtank</li> <li>Stormwater Manhole</li> <li>Stormwater Line</li> <li>Foulsewer Manhole</li> <li>Foulsewer Line</li> <li>Tree</li> </ul> |  |
| 34.4            |                   | <ol> <li><u>Notes</u></li> <li>These are design plans suitable only<br/>for concept design.</li> <li>It is the responsibility of the lot owner<br/>or contractor employed by the lot<br/>owner to verify the position of services<br/>on the ground before excavating.</li> <li>No contours shown. A final survey is<br/>required at the conclusion of works by<br/>each individual Lot owner.</li> <li>An electronic copy of the information<br/>in AutoCAD format can be obtained<br/>from Paterson Pitts Wanaka. Note this<br/>information comprises a final survey<br/>to establish finished ground levels. A<br/>\$650 + GST fee applies.</li> </ol> |                                                                                                                                                                                                                                                                                                                                                                                          |  |
|                 | Scale<br>Drawn By | 1:200 @ A3                                                                                                                                                                                                                                                                                                                                                                                                                                                                                                                                                                                                                                                |                                                                                                                                                                                                                                                                                                                                                                                          |  |
|                 | DHP               |                                                                                                                                                                                                                                                                                                                                                                                                                                                                                                                                                                                                                                                           | 26/06/2015                                                                                                                                                                                                                                                                                                                                                                               |  |

Job No.

W4661

Layout

1 Rev A