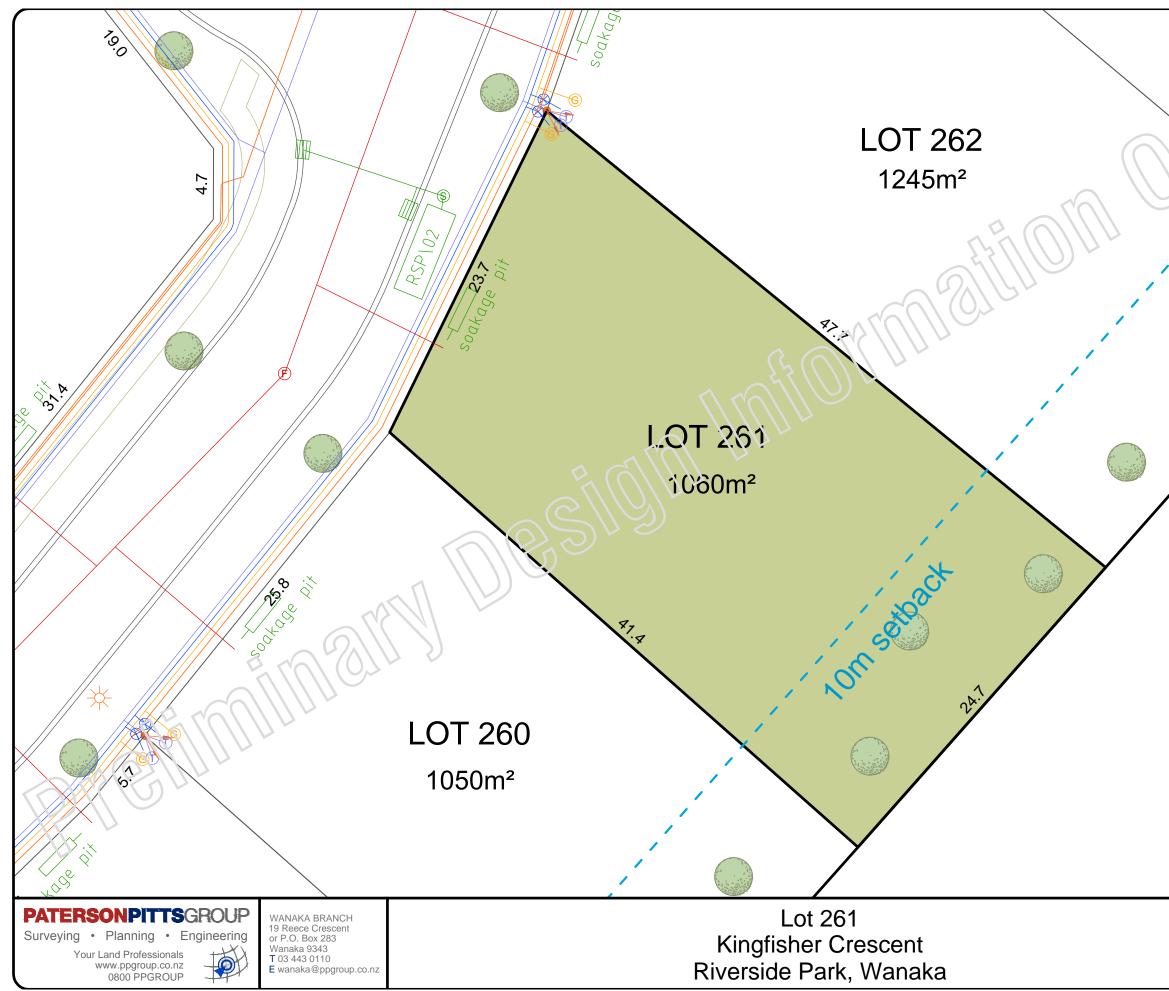

| 58.3  |                                                                                                                                                                                                                                                                                                                                                                                                                                                                                                                                                                                                                                                           |
|-------|-----------------------------------------------------------------------------------------------------------------------------------------------