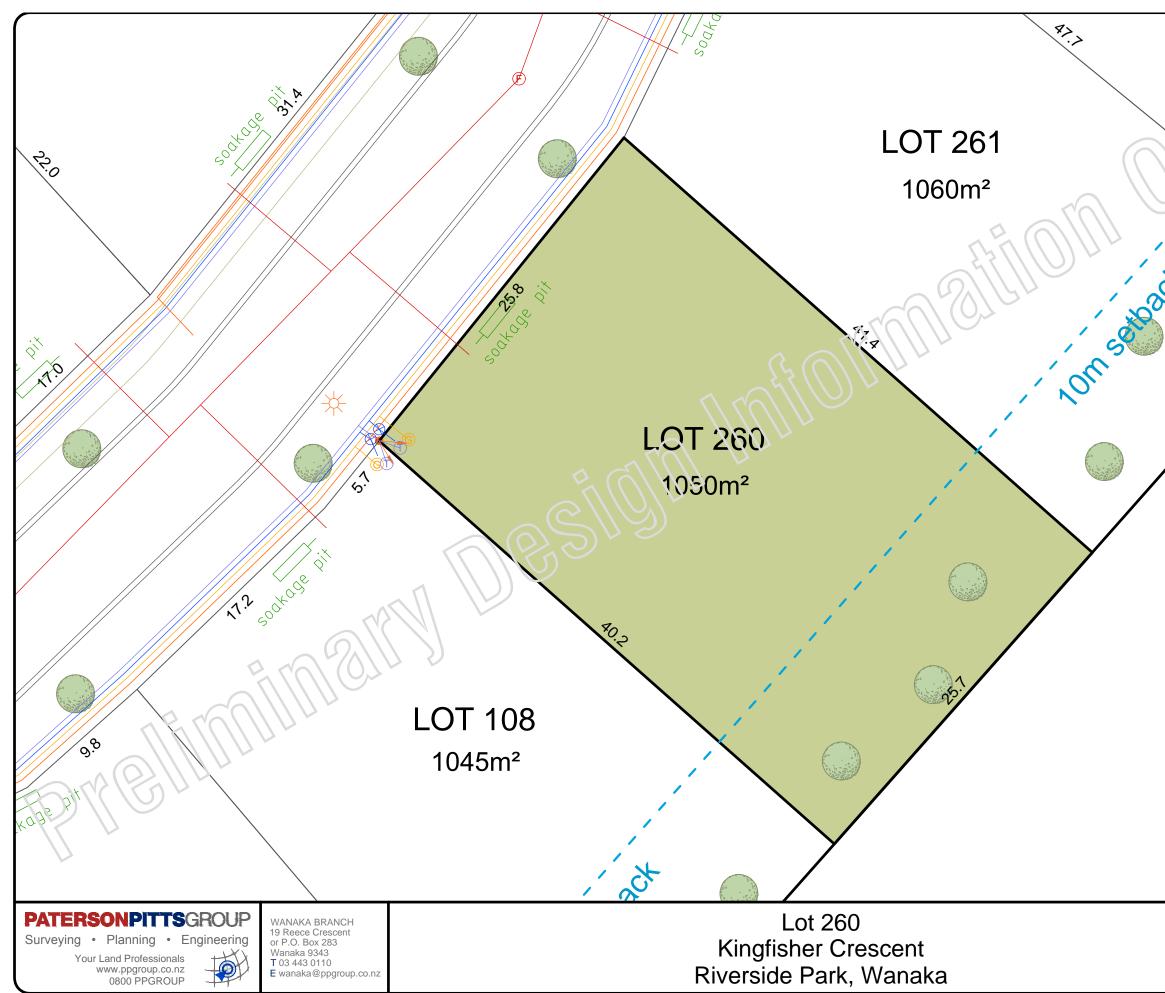

| Image: Second State Sta |                                                                                                                                                                                                                                                                                                                                                                                                                                                                                                                                                                                                        |  |
|-------------------------------------------------------------------------------------------------------------------------------------------------------------------------------------------------------------------------------------------------------------------------------------------------------------------------------------------------------------------------------------------------------------------------------------------------------------------------------------------------------------------------------------------------------------------------------------------------------------------------------------------------------------------------------------------------------------------------------------------------------------------------------------------------------------------------------------------------------------------------------------------------------------------------------------------------------------------------------------------------------------------------------------------------------------------------------------------------------------------------------------------------------------------------------------------------------------------------------------------------------------------------------------------------------------------------------------------------------------------------------------------------------------------------------------------------------------------------------------------------------------------------------------------------------------------------------------------------------------------------------------------------------------------------------------------------------------------------------------------------------------------------------------------------------------------------------------------------------------------------------------------------------------------------------------------------------------------------------------------------------------------------------------------------------------------------------------------------|--------------------------------------------------------------------------------------------------------------------------------------------------------------------------------------------------------------------------------------------------------------------------------------------------------------------------------------------------------------------------------------------------------------------------------------------------------------------------------------------------------------------------------------------------------------------------------------------------------|--|
| <ol> <li>These are design plans suitable only<br/>for concept design.</li> <li>It is the responsibility of the lot owner<br/>or contractor employed by the lot<br/>owner to verify the position of services<br/>on the ground before excavating.</li> <li>No contours shown. A final survey is<br/>required at the conclusion of works by<br/>each individual Lot owner.</li> <li>An electronic copy of the information<br/>in AutoCAD format can be obtained<br/>from Paterson Pitts Wanaka. Note this<br/>information comprises a final survey</li> </ol>                                                                                                                                                                                                                                                                                                                                                                                                                                                                                                                                                                                                                                                                                                                                                                                                                                                                                                                                                                                                                                                                                                                                                                                                                                                                                                                                                                                                                                                                                                                                     | LAKE WANAKA<br>Roading<br>Footpath<br>Source Toby<br>Water Toby<br>Water Main<br>Carlow Rockgas House Connection<br>Rockgas Line<br>Telecom Service Box<br>Telecom Line<br>Power Service Box<br>Street Light<br>Mudtank<br>Source Stormwater Manhole<br>Foulsewer Line<br>Foulsewer Line                                                                                                                                                                                                                                                                                                               |  |
| \$650 + GST fee applies.                                                                                                                                                                                                                                                                                                                                                                                                                                                                                                                                                                                                                                                                                                                                                                                                                                                                                                                                                                                                                                                                                                                                                                                                                                                                                                                                                                                                                                                                                                                                                                                                                                                                                                                                                                                                                                                                                                                                                                                                                                                                        | <ol> <li>These are design plans suitable only<br/>for concept design.</li> <li>It is the responsibility of the lot owner<br/>or contractor employed by the lot<br/>owner to verify the position of services<br/>on the ground before excavating.</li> <li>No contours shown. A final survey is<br/>required at the conclusion of works by<br/>each individual Lot owner.</li> <li>An electronic copy of the information<br/>in AutoCAD format can be obtained<br/>from Paterson Pitts Wanaka. Note this<br/>information comprises a final survey<br/>to establish finished ground levels. A</li> </ol> |  |