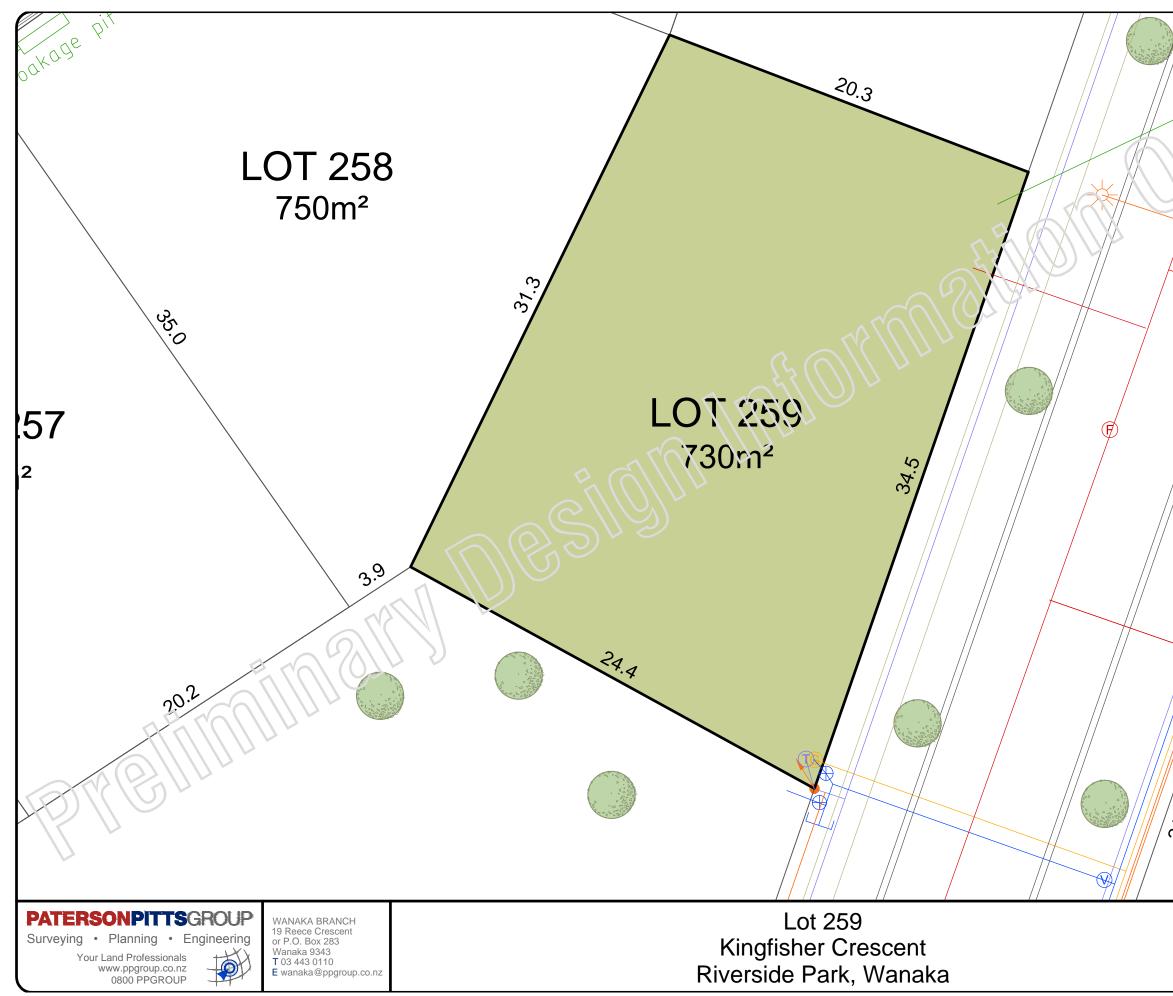

| 5                   | Ĩ                                                                                                                                                                                                                                                                                                                                                                                                                                                                                                                                                                                                                                                         |                                                                                                                                                                                                                                                                                             |
|---------------------|-----------------------------------------------------------------------------------------------------------------------------------------------------------------------------------------------------------------------------------------------------------------------------------------------------------------------------------------------------------------------------------------------------------------------------------------------------------------------------------------------------------------------------------------------------------------------------------------------------------------------------------------------------------|---------------------------------------------------------------------------------------------------------------------------------------------------------------------------------------------------------------------------------------------------------------------------------------------|
|                     | Rive                                                                                                                                                                                                                                                                                                                                                                                                                                                                                                                                                                                                                                                      | rside Park                                                                                                                                                                                                                                                                                  |
|                     | € A                                                                                                                                                                                                                                                                                                                                                                                                                                                                                                                                                                                                                                                       | KE WANAKA<br>Key<br>Roading<br>Footpath<br>Water Toby<br>Water Main<br>Rockgas House Connection<br>Rockgas Line<br>Telecom Service Box<br>Telecom Line<br>Power Service Box<br>Street Light<br>Mudtank<br>Stormwater Manhole<br>Stormwater Line<br>Foulsewer Line<br>Foulsewer Line<br>Tree |
| 21.7<br>Sogkage pit | <ol> <li><u>Notes</u></li> <li>These are design plans suitable only<br/>for concept design.</li> <li>It is the responsibility of the lot owner<br/>or contractor employed by the lot<br/>owner to verify the position of services<br/>on the ground before excavating.</li> <li>No contours shown. A final survey is<br/>required at the conclusion of works by<br/>each individual Lot owner.</li> <li>An electronic copy of the information<br/>in AutoCAD format can be obtained<br/>from Paterson Pitts Wanaka. Note this<br/>information comprises a final survey<br/>to establish finished ground levels. A<br/>\$650 + GST fee applies.</li> </ol> |                                                                                                                                                                                                                                                                                             |
| Scale<br>Drawn By   | 1:200 @<br>DHP                                                                                                                                                                                                                                                                                                                                                                                                                                                                                                                                                                                                                                            | A3<br>Date<br>08/10/2015                                                                                                                                                                                                                                                                    |