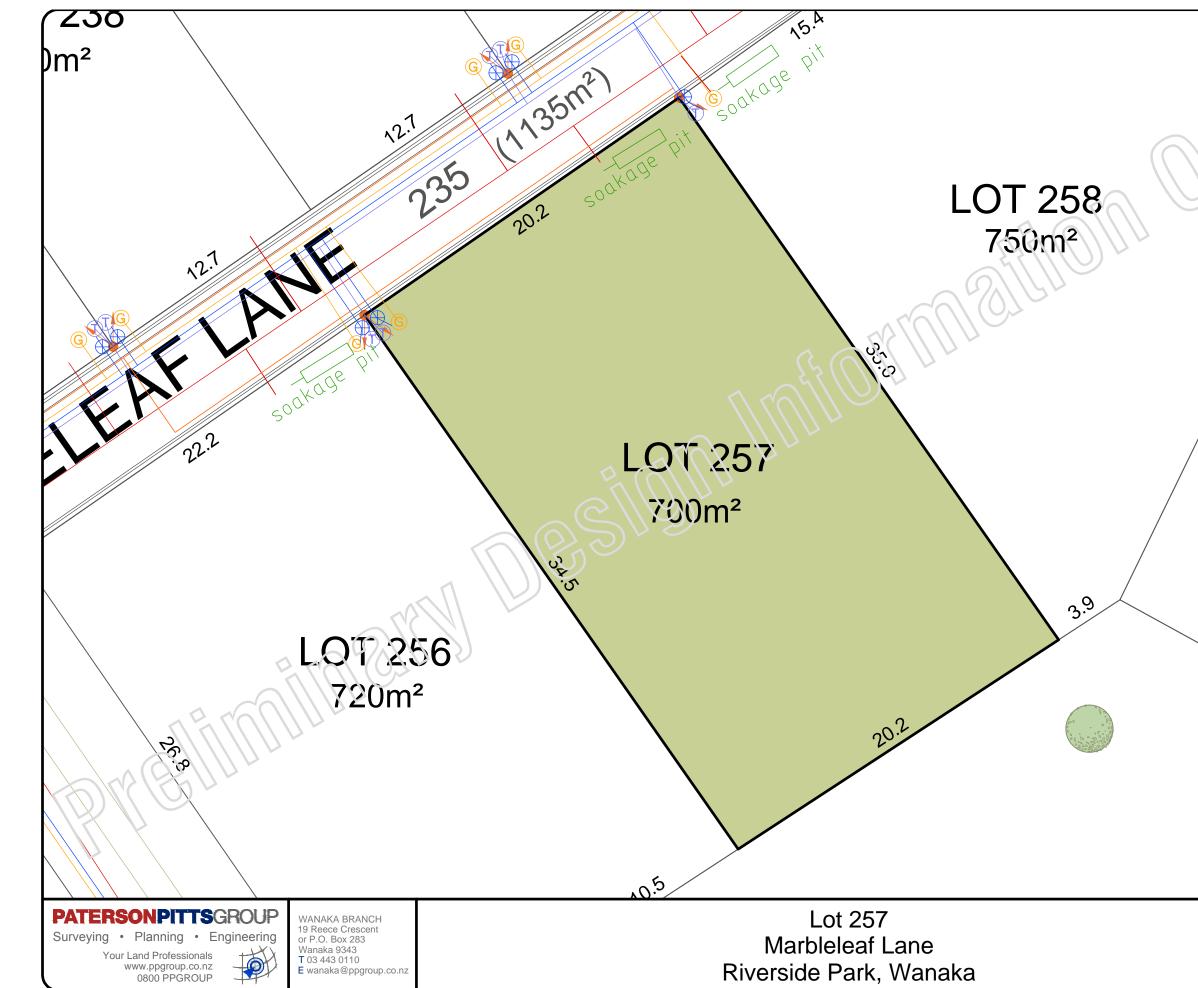

|      |                                         | //                                                                  |                                                                     |
|------|-----------------------------------------|---------------------------------------------------------------------|---------------------------------------------------------------------|
| 37.3 | /                                       |                                                                     | rside Park                                                          |
| ິ    |                                         |                                                                     | Key                                                                 |
|      |                                         |                                                                     | T Roading                                                           |
|      |                                         | $\otimes$                                                           | Eootpath<br>Water Toby                                              |
| /    |                                         |                                                                     | — Water Main                                                        |
|      |                                         | G                                                                   | Rockgas House Connection                                            |
|      |                                         | T                                                                   | <ul> <li>Rockgas Line</li> <li>Telecom Service Box</li> </ul>       |
|      |                                         |                                                                     | <ul> <li>Telecom Line</li> </ul>                                    |
|      |                                         | 4                                                                   | Power Service Box                                                   |
|      |                                         | *                                                                   | Street Light<br>Mudtank                                             |
|      |                                         | S                                                                   | Stormwater Manhole                                                  |
|      |                                         |                                                                     | Stormwater Line                                                     |
|      |                                         | Ē                                                                   | Foulsewer Manhole<br>— Foulsewer Line                               |
|      |                                         | 0                                                                   | Tree                                                                |
|      | <u> </u>                                | Noto                                                                |                                                                     |
| 1    | 2 <del>4</del> .                        | Notes<br>1. These                                                   | are design plans suitable only                                      |
|      |                                         | for concept design.<br>2. It is the responsibility of the lot owner |                                                                     |
|      |                                         | or con                                                              | tractor employed by the lot<br>to verify the position of services   |
|      |                                         | on the                                                              | ground before excavating.                                           |
|      |                                         | require                                                             | atours shown. A final survey is<br>ad at the conclusion of works by |
|      |                                         | 4. An ele                                                           | ndividual Lot owner.<br>ctronic copy of the information             |
|      | 200 2 0 0 0 0 0 0 0 0 0 0 0 0 0 0 0 0 0 | from P                                                              | OCAD format can be obtained<br>Paterson Pitts Wanaka. Note this     |
|      |                                         |                                                                     | ation comprises a final survey<br>ablish finished ground levels. A  |
|      |                                         |                                                                     | GST fee applies.                                                    |
|      | Scale                                   | 1:200 @                                                             | A3                                                                  |
|      | Drawn By                                | DHP                                                                 | Date 08/10/2015                                                     |
|      | Job No.                                 |                                                                     | Layout                                                              |
|      |                                         | W4661                                                               | 1 Rev B                                                             |