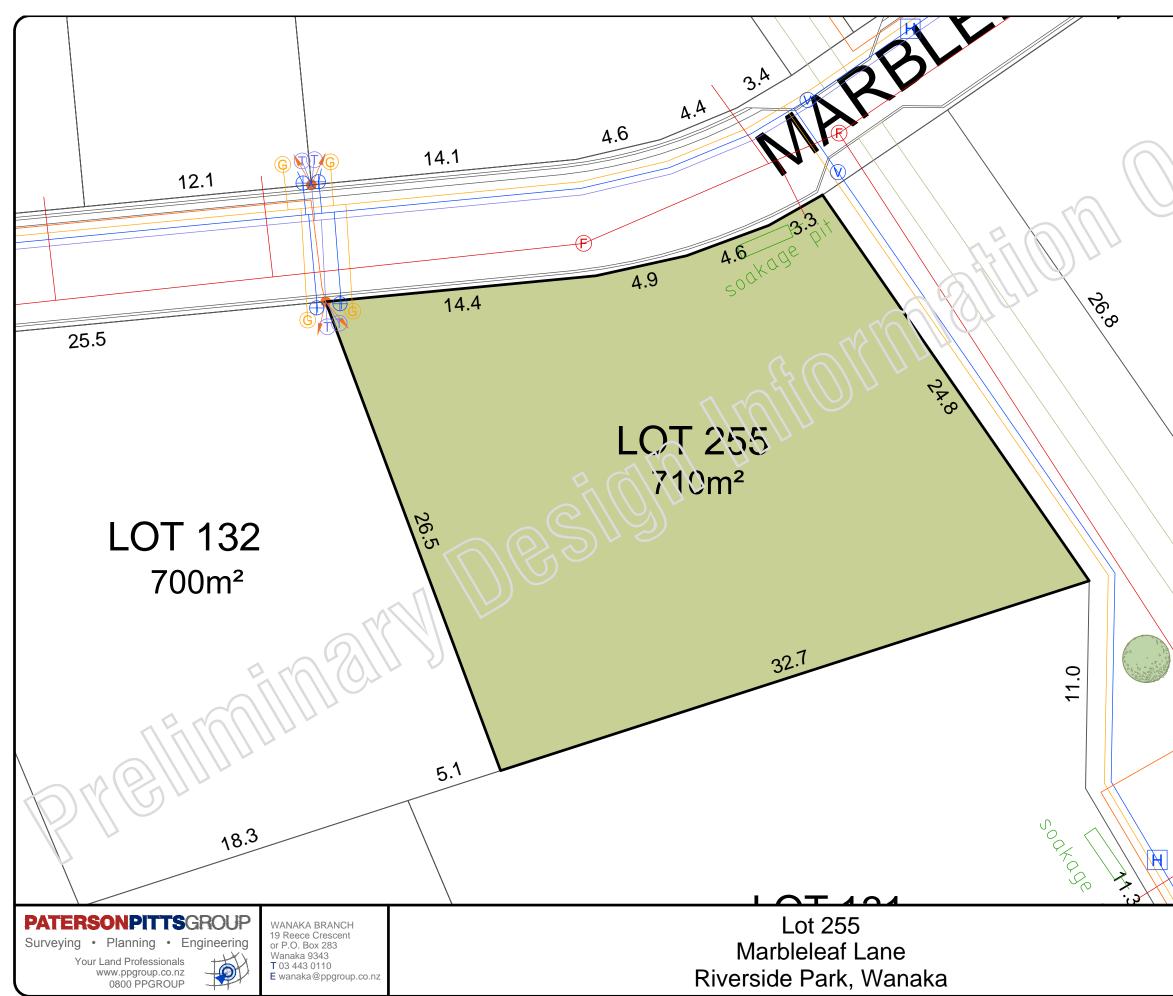

| OT<br>720 |                                                                                                                                                                                                                                                                                                                                                                                                                                                                                                                                                                                                                                   | Trside Park                                                                                                                                                                                                                                                                       |
|-----------|-----------------------------------------------------------------------------------------------------------------------------------------------------------------------------------------------------------------------------------------------------------------------------------------------------------------------------------------------------------------------------------------------------------------------------------------------------------------------------------------------------------------------------------------------------------------------------------------------------------------------------------|-----------------------------------------------------------------------------------------------------------------------------------------------------------------------------------------------------------------------------------------------------------------------------------|
|           | ©<br>©<br>(6)<br>(7)<br>↓<br>↓<br>★<br>♥<br>■<br>(8)<br>(8)<br>(8)<br>(8)<br>(8)<br>(8)<br>(8)<br>(8)<br>(8)<br>(8)                                                                                                                                                                                                                                                                                                                                                                                                                                                                                                               | Key<br>Roading<br>Footpath<br>Water Toby<br>Water Main<br>Rockgas House Connection<br>Rockgas Line<br>Telecom Service Box<br>Telecom Line<br>Power Service Box<br>Street Light<br>Mudtank<br>Stormwater Manhole<br>Stormwater Line<br>Foulsewer Manhole<br>Foulsewer Line<br>Tree |
| Scale     | <ol> <li><u>Notes</u></li> <li>These are design plans suitable only for concept design.</li> <li>It is the responsibility of the lot owner or contractor employed by the lot owner to verify the position of services on the ground before excavating.</li> <li>No contours shown. A final survey is required at the conclusion of works by each individual Lot owner.</li> <li>An electronic copy of the information in AutoCAD format can be obtained from Paterson Pitts Wanaka. Note this information comprises a final survey to establish finished ground levels. A \$650 + GST fee applies.</li> <li>1:200 @ A3</li> </ol> |                                                                                                                                                                                                                                                                                   |
| Drawn By  | 1:200 @<br>DHP                                                                                                                                                                                                                                                                                                                                                                                                                                                                                                                                                                                                                    | A3<br>Date<br>08/10/2015                                                                                                                                                                                                                                                          |