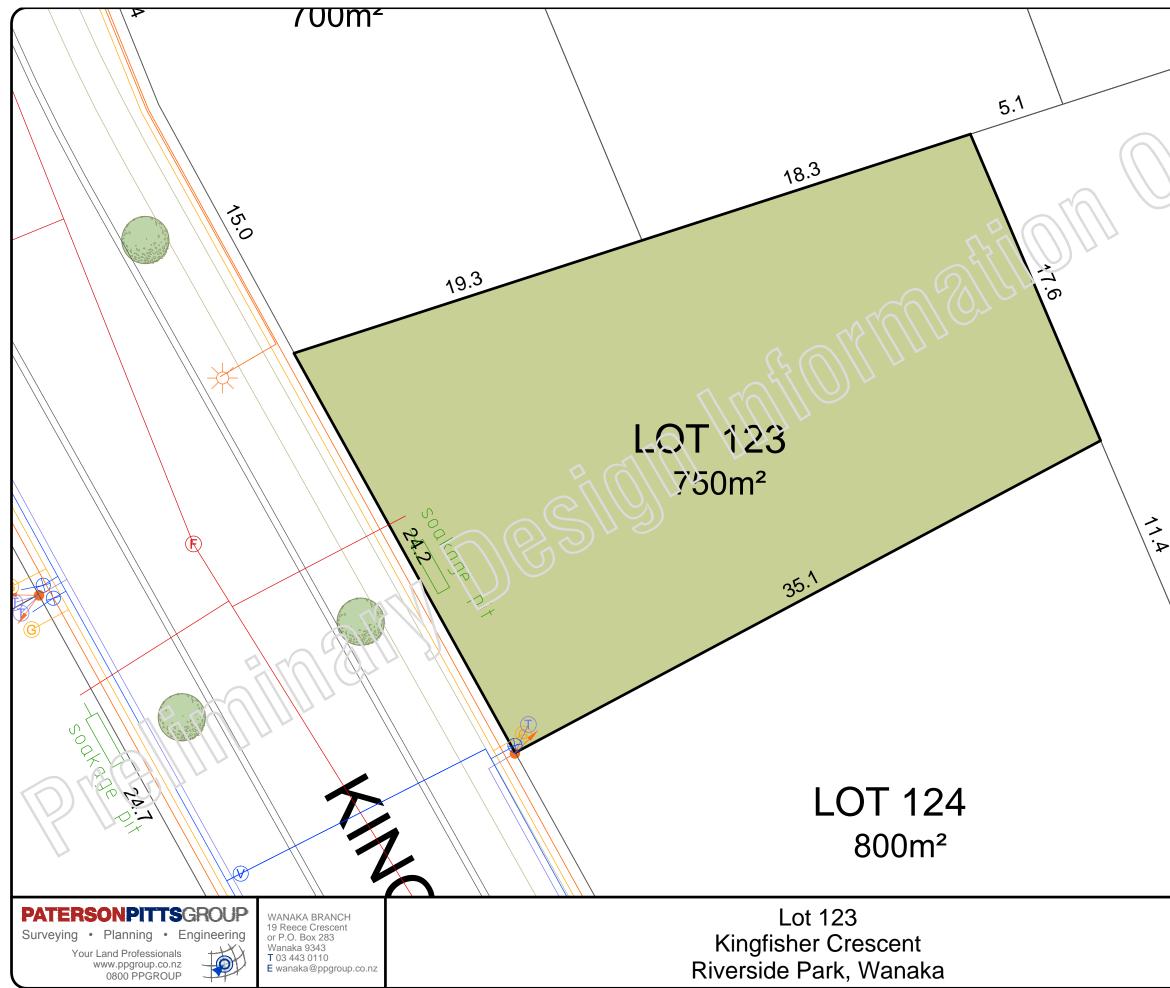

| Control       Control         Key       Roading         Roading       Footpath         Water Toby       Water Toby         Water Main       S         Rockgas House Connection       Rockgas Line         Telecom Service Box       Telecom Line         Mudtank       S       Stormwater Line         Foulsewer Manhole       Foulsewer Line         Foulsewer Line       Foulsewer Line         Tree       Tree                                                                                                                                                                                             |
|-----------------------------------------------------------------------------------------------------------------------------------------------------------------------------------------------------------