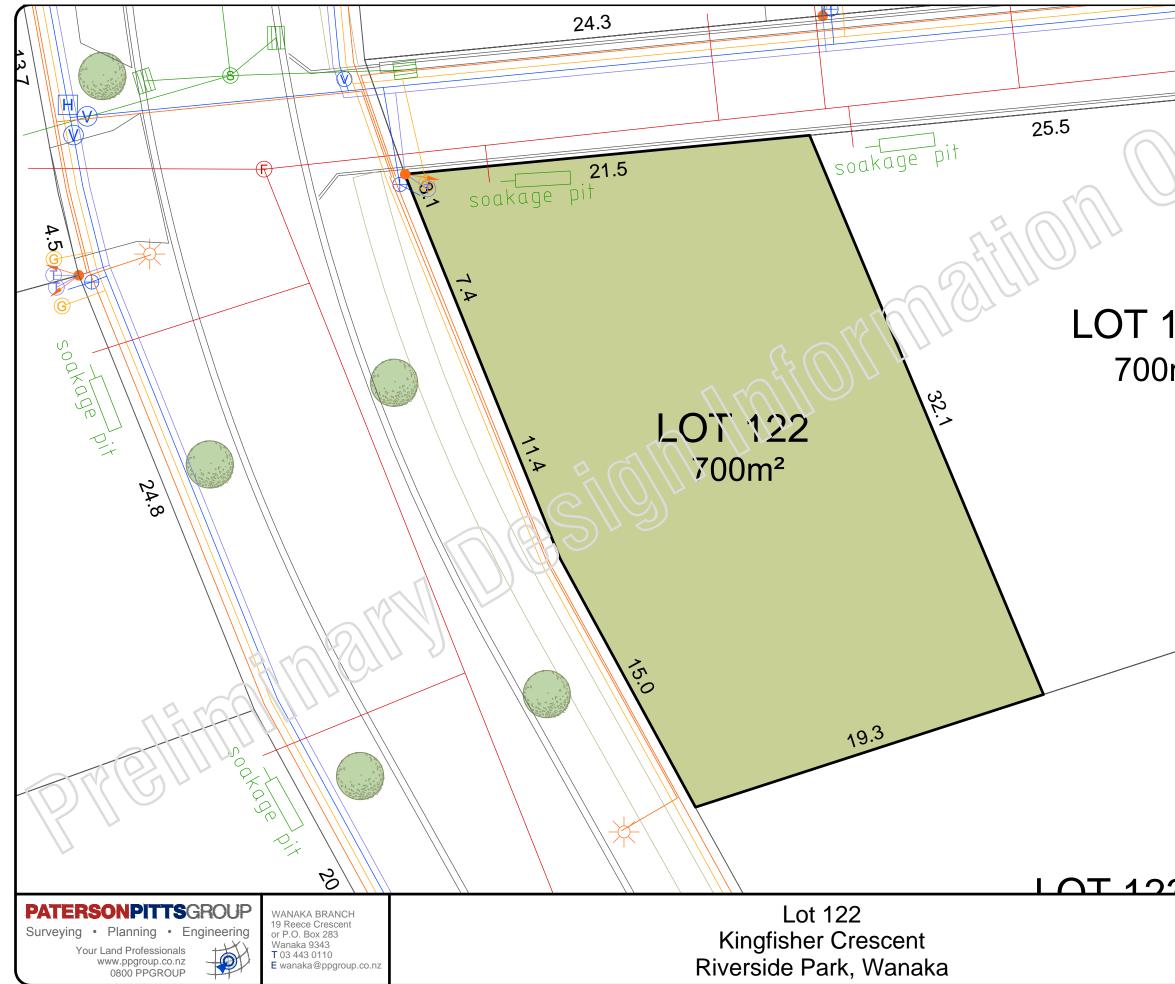

|             | G                 | 1                                                                                                                                                                                                                                                                                                                                                                                                                                                                                                                                                                                                                                                  |                                                                                                                                                                                                                                                                                   |
|-------------|-------------------|----------------------------------------------------------------------------------------------------------------------------------------------------------------------------------------------------------------------------------------------------------------------------------------------------------------------------------------------------------------------------------------------------------------------------------------------------------------------------------------------------------------------------------------------------------------------------------------------------------------------------------------------------|-----------------------------------------------------------------------------------------------------------------------------------------------------------------------------------------------------------------------------------------------------------------------------------|
| 132         |                   |                                                                                                                                                                                                                                                                                                                                                                                                                                                                                                                                                                                                                                                    | rside Park                                                                                                                                                                                                                                                                        |
| )m²<br>18.3 |                   | ⊗<br>©<br>1<br>*<br>*<br>©<br>©                                                                                                                                                                                                                                                                                                                                                                                                                                                                                                                                                                                                                    | Key<br>Roading<br>Footpath<br>Water Toby<br>Water Main<br>Rockgas House Connection<br>Rockgas Line<br>Telecom Service Box<br>Telecom Line<br>Power Service Box<br>Street Light<br>Mudtank<br>Stormwater Manhole<br>Stormwater Line<br>Foulsewer Manhole<br>Foulsewer Line<br>Tree |
| 2           |                   | <ol> <li>Notes</li> <li>These are design plans suitable only<br/>for concept design.</li> <li>It is the responsibility of the lot owner<br/>or contractor employed by the lot<br/>owner to verify the position of services<br/>on the ground before excavating.</li> <li>No contours shown. A final survey is<br/>required at the conclusion of works by<br/>each individual Lot owner.</li> <li>An electronic copy of the information<br/>in AutoCAD format can be obtained<br/>from Paterson Pitts Wanaka. Note this<br/>information comprises a final survey<br/>to establish finished ground levels. A<br/>\$650 + GST fee applies.</li> </ol> |                                                                                                                                                                                                                                                                                   |
|             | Scale<br>Drawn By | 1:200 @<br>DHP                                                                                                                                                                                                                                                                                                                                                                                                                                                                                                                                                                                                                                     | A3<br>Date<br>08/10/2015                                                                                                                                                                                                                                                          |
|             | Job No.           | W4661                                                                                                                                                                                                                                                                                                                                                                                                                                                                                                                                                                                                                                              | Layout<br>1 Rev B                                                                                                                                                                                                                                                                 |