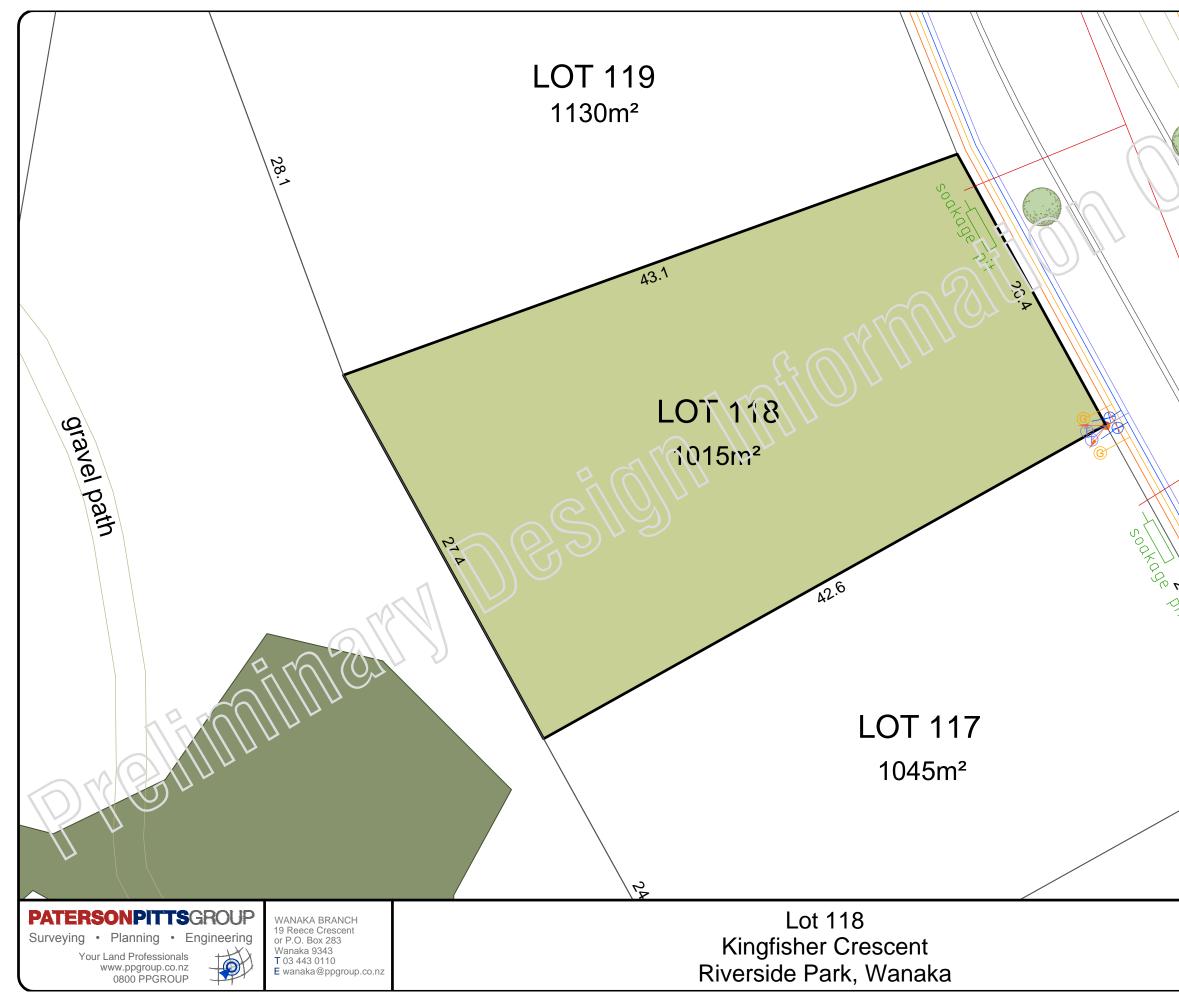

| ×<br>1,5<br>2;4             |                                                                        |                                                                 |
|-----------------------------|------------------------------------------------------------------------|-----------------------------------------------------------------|
|                             | Rive                                                                   | rside Park                                                      |
|                             |                                                                        | KE WANAKA                                                       |
|                             | <u> </u>                                                               |                                                                 |
|                             |                                                                        | Key                                                             |
|                             |                                                                        | — Roading                                                       |
|                             |                                                                        | Footpath                                                        |
|                             | $\otimes$                                                              | Water Toby                                                      |
|                             |                                                                        | — Water Main                                                    |
|                             | G                                                                      | Rockgas House Connection                                        |
|                             | T                                                                      | <ul> <li>Rockgas Line</li> <li>Telecom Service Box</li> </ul>   |
|                             |                                                                        | Telecom Line                                                    |
|                             | 4                                                                      | Power Service Box                                               |
|                             | *                                                                      | Street Light                                                    |
|                             |                                                                        | Mudtank                                                         |
| 2                           | S                                                                      | Stormwater Manhole                                              |
|                             |                                                                        | Stormwater Line                                                 |
|                             | Ē                                                                      | Foulsewer Manhole                                               |
|                             |                                                                        | Foulsewer Line                                                  |
| Hea                         |                                                                        | Tree                                                            |
|                             | Note                                                                   |                                                                 |
|                             | 1. These                                                               | <u>s</u><br>are design plans suitable only                      |
|                             | for cor                                                                | ncept design.                                                   |
|                             |                                                                        | e responsibility of the lot owner tractor employed by the lot   |
|                             | owner                                                                  | to verify the position of services                              |
|                             |                                                                        | ground before excavating.<br>ntours shown. A final survey is    |
|                             | require                                                                | ed at the conclusion of works by                                |
|                             | each individual Lot owner.<br>4. An electronic copy of the information |                                                                 |
| SO <sup>S</sup>             | in Auto                                                                | CAD format can be obtained                                      |
| ¢.                          |                                                                        | Paterson Pitts Wanaka. Note this ation comprises a final survey |
|                             | to esta                                                                | ablish finished ground levels. A                                |
|                             | - Ucd¢                                                                 | GST fee applies.                                                |
| <sup>Scale</sup> 1:250 @ A3 |                                                                        |                                                                 |
| Drawn By                    |                                                                        | Date 02/00/2015                                                 |
|                             | PGS                                                                    | 03/09/2015                                                      |

Job No.

W4661

Layout

1 Rev B