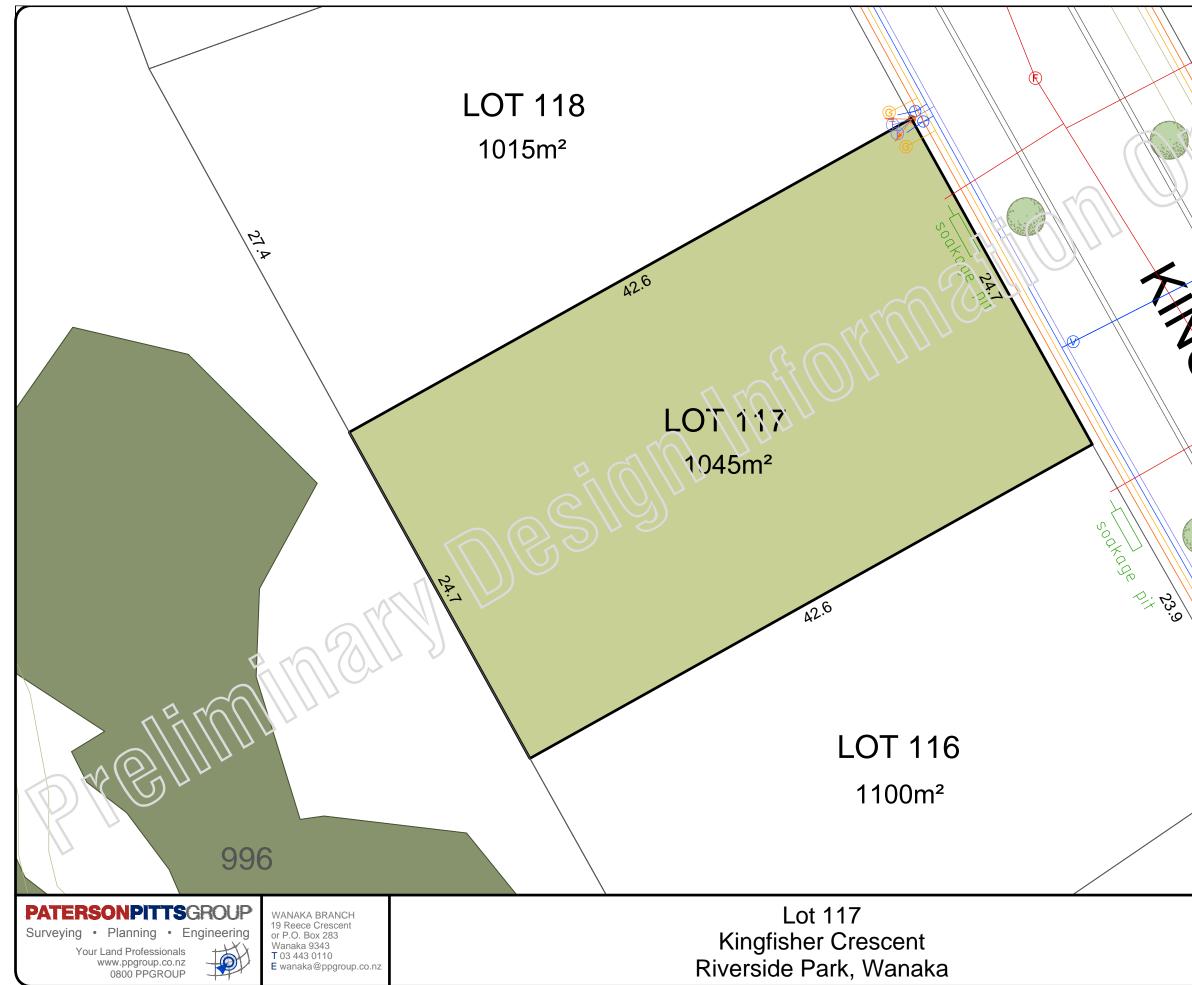

| 24                |                                                                                                                                                                                                                                                                                                                                                                                                                                                                                                                                                                                                                                        |
|-------------------|----------------------------------------------------------------------------------------------------------------------------------------------------------------------------------------------------------------------------------------------------------------------------------------------------------------------------------------------------------------------------------------------------------------------------------------------------------------------------------------------------------------------------------------------------------------------------------------------------------------------------------------|
|                   | Riverside Park         LAKE WANAKA         Key         Roading         Footpath         Water Toby         Water Main         ©         Rockgas House Connection         Rockgas Line         Telecom Service Box         Zeron Line         Very Street Light         Mudtank         Stormwater Manhole         Stormwater Line                                                                                                                                                                                                                                                                                                      |
|                   | <ul> <li>Foulsewer Manhole</li> <li>Foulsewer Line</li> <li>Tree</li> </ul> Notes 1. These are design plans suitable only for concept design. 2. It is the responsibility of the lot owner or contractor employed by the lot owner to verify the position of services on the ground before excavating. 3. No contours shown. A final survey is required at the conclusion of works by each individual Lot owner. 4. An electronic copy of the information in AutoCAD format can be obtained from Paterson Pitts Wanaka. Note this information comprises a final survey to establish finished ground levels. A \$650 + GST fee applies. |
| Scale<br>Drawn By | 1:250 @ A3                                                                                                                                                                                                                                                                                                                                                                                                                                                                                                                                                                                                                             |