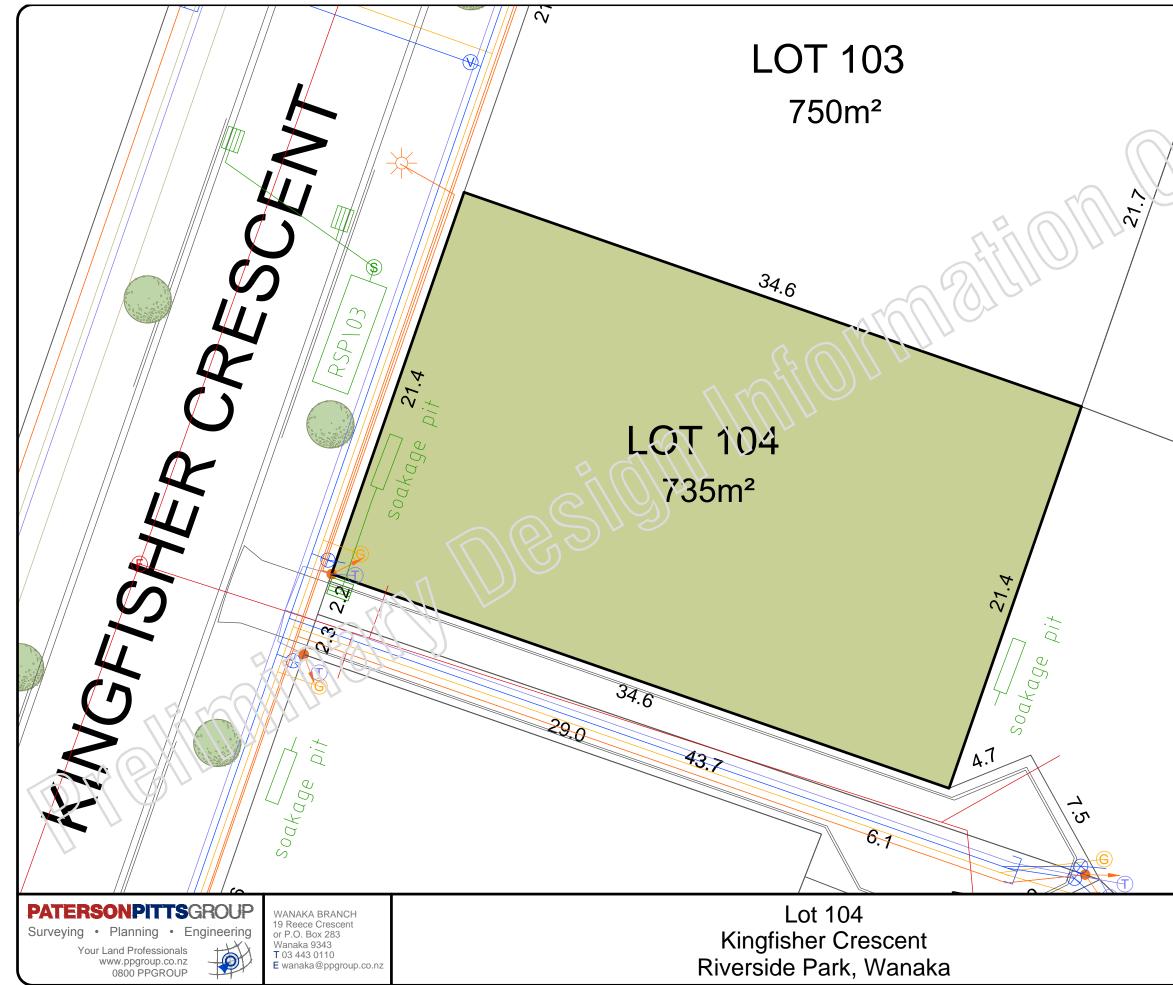

| LAKE WANAKA<br>Key<br>Roading<br>Footpath<br>Vater Toby<br>Water Toby<br>Water Main<br>© Rockgas House Connection<br>Rockgas Line<br>1 Telecom Service Box<br>Telecom Line<br>Laker<br>Power Service Box<br>Stormwater Line<br>© Stormwater Manhole<br>Stormwater Line<br>© Foulsewer Line<br>© Foulsewer Line<br>© Tree<br>Notes<br>1. These are design plans suitable only<br>for concept design.<br>2. It is the responsibility of the lot owner<br>or contractor employed by the lot<br>owner to verify the position of services<br>on the ground before excavating.<br>3. No contours shown. A final survey is<br>required at the conclusion of works by<br>each individual Lot owner.<br>4. An electronic copy of the information<br>in AutoCAD format can be obtained<br>from Paterson Pitts Wanaka. Note this |       |                                                                                                                                                                                                                                                                                                                                                                                                                                                                                                                                                                                                        |
|-----------------------------------------------------------------------------------------------------------------------------------------------------------------------------------------------------------------------------------------------------------------------------------------------------------------------------------------------------------------------------------------------------------------------------------------------------------------------------------------------------------------------------------------------------------------------------------------------------------------------------------------------------------------------------------------------------------------------------------------------------------------------------------------------------------------------|-------|--------------------------------------------------------------------------------------------------------------------------------------------------------------------------------------------------------------------------------------------------------------------------------------------------------------------------------------------------------------------------------------------------------------------------------------------------------------------------------------------------------------------------------------------------------------------------------------------------------|
| <ol> <li>These are design plans suitable only<br/>for concept design.</li> <li>It is the responsibility of the lot owner<br/>or contractor employed by the lot<br/>owner to verify the position of services<br/>on the ground before excavating.</li> <li>No contours shown. A final survey is<br/>required at the conclusion of works by<br/>each individual Lot owner.</li> <li>An electronic copy of the information<br/>in AutoCAD format can be obtained<br/>from Paterson Pitts Wanaka. Note this</li> </ol>                                                                                                                                                                                                                                                                                                    |       | Key         Roading         Footpath         Water Toby         Water Main         Rockgas House Connection         Rockgas Line         Telecom Service Box         Telecom Line         Power Service Box         Street Light         Mudtank         S         Stormwater Manhole         Foulsewer Manhole         Foulsewer Line                                                                                                                                                                                                                                                                 |
| to establish finished ground levels. A<br>\$650 + GST fee applies.                                                                                                                                                                                                                                                                                                                                                                                                                                                                                                                                                                                                                                                                                                                                                    |       | <ol> <li>These are design plans suitable only<br/>for concept design.</li> <li>It is the responsibility of the lot owner<br/>or contractor employed by the lot<br/>owner to verify the position of services<br/>on the ground before excavating.</li> <li>No contours shown. A final survey is<br/>required at the conclusion of works by<br/>each individual Lot owner.</li> <li>An electronic copy of the information<br/>in AutoCAD format can be obtained<br/>from Paterson Pitts Wanaka. Note this<br/>information comprises a final survey<br/>to establish finished ground levels. A</li> </ol> |
| Scale 1:200 @ A3                                                                                                                                                                                                                                                                                                                                                                                                                                                                                                                                                                                                                                                                                                                                                                                                      | Scale | 1:200 @ A3                                                                                                                                                                                                                                                                                                                                                                                                                                                                                                                                                                                             |