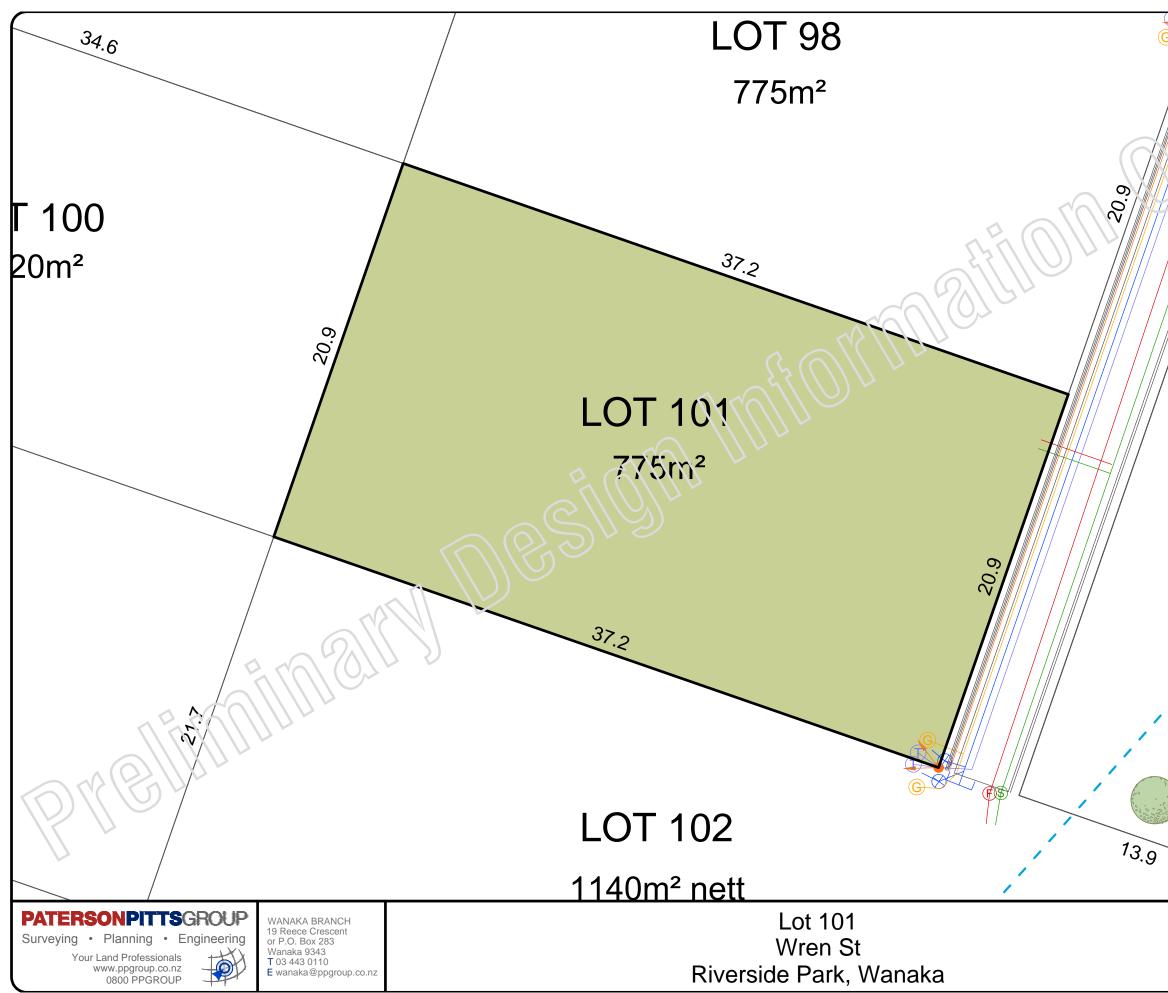

|                              |                                                                                                                                                                                                                                                                                                                                                                                                                                                                                                                                                                                                                                                           | rside Park                                                                                                                                                                                                                                                                        |
|------------------------------|-----------------------------------------------------------------------------------------------------------------------------------------------------------------------------------------------------------------------------------------------------------------------------------------------------------------------------------------------------------------------------------------------------------------------------------------------------------------------------------------------------------------------------------------------------------------------------------------------------------------------------------------------------------|-----------------------------------------------------------------------------------------------------------------------------------------------------------------------------------------------------------------------------------------------------------------------------------|
|                              |                                                                                                                                                                                                                                                                                                                                                                                                                                                                                                                                                                                                                                                           | Key<br>Roading<br>Footpath<br>Water Toby<br>Water Main<br>Rockgas House Connection<br>Rockgas Line<br>Telecom Service Box<br>Telecom Line<br>Power Service Box<br>Street Light<br>Mudtank<br>Stormwater Manhole<br>Stormwater Line<br>Foulsewer Manhole<br>Foulsewer Line<br>Tree |
|                              | <ol> <li><u>Notes</u></li> <li>These are design plans suitable only<br/>for concept design.</li> <li>It is the responsibility of the lot owner<br/>or contractor employed by the lot<br/>owner to verify the position of services<br/>on the ground before excavating.</li> <li>No contours shown. A final survey is<br/>required at the conclusion of works by<br/>each individual Lot owner.</li> <li>An electronic copy of the information<br/>in AutoCAD format can be obtained<br/>from Paterson Pitts Wanaka. Note this<br/>information comprises a final survey<br/>to establish finished ground levels. A<br/>\$650 + GST fee applies.</li> </ol> |                                                                                                                                                                                                                                                                                   |
| Scale<br>Drawn By<br>Job No. | 1:200 @<br>DHP                                                                                                                                                                                                                                                                                                                                                                                                                                                                                                                                                                                                                                            | A3<br>Date<br>26/06/2015<br>Layout                                                                                                                                                                                                                                                |
|                              | W4661                                                                                                                                                                                                                                                                                                                                                                                                                                                                                                                                                                                                                                                     | 1 Rev A                                                                                                                                                                                                                                                                           |